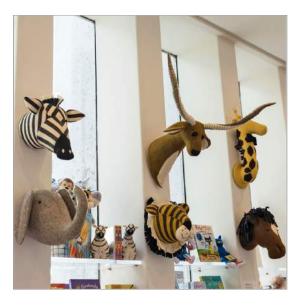

#### Fiona Walker England

A UK based line of handmade, organic wool felt wall décor and accessories designed by Fiona Walker. Easy to mount collection featuring over a 100 large animals, mobiles, dreamcatchers, and bookends. Coveted by top tier buyers and retailers, popular placement includes nurseries kid's rooms, playrooms, dens and offices.