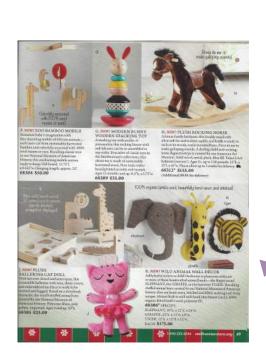

#### Fiona Walker England

A UK based line of handmade, organic wool felt wall décor and accessories designed by Fiona Walker. Easy to mount collection featuring over a 100 large animals, mobiles, dreamcatchers, and bookends. Coveted by top tier buyers and retailers, popular placement includes nurseries kid's rooms, playrooms, dens and offices.