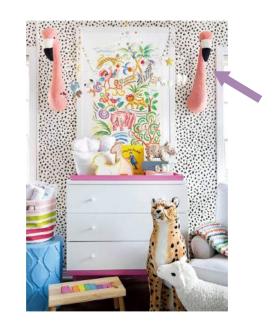

#### Fiona Walker England

A UK based line of handmade, organic wool felt wall décor and accessories designed by Fiona Walker. Easy to mount collection featuring over a 100 large animals, mobiles, dreamcatchers, and bookends. Coveted by top tier buyers and retailers, popular placement includes nurseries kid's rooms, playrooms, dens and offices.