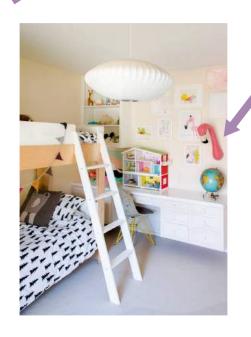

#### Fiona Walker England

A UK based line of handmade, organic wool felt wall décor and accessories designed by Fiona Walker. Easy to mount collection featuring over a 100 large animals, mobiles, dreamcatchers, and bookends. Coveted by top tier buyers and retailers, popular placement includes nurseries kid's rooms, playrooms, dens and offices.