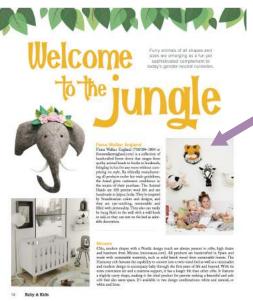

#### Fiona Walker England

A UK based line of handmade, organic wool felt wall décor and accessories designed by Fiona Walker. Easy to mount collection featuring over a 100 large animals, mobiles, dreamcatchers, and bookends. Coveted by top tier buyers and retailers, popular placement includes nurseries kid's rooms, playrooms, dens and offices.

North American Sales & Distribution.