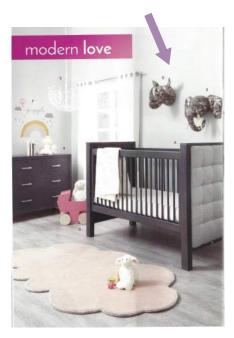

#### Fiona Walker England

A UK based line of handmade, organic wool felt wall décor and accessories designed by Fiona Walker. Easy to mount collection featuring over a 100 large animals, mobiles, dreamcatchers, and bookends. Coveted by top tier buyers and retailers, popular placement includes nurseries kid's rooms, playrooms, dens and offices.

#### 44 WILDLY ADORABLE

ENGLAND It's not often children exult about décor, but Fiona Walker's handmade felt animal heads, which are meant to be mounted on the wall, have a rare and rather friendly charm that kids love. This rainbow-maned zebra is part of a special, limited-edition collection that Ms. Walker, based in

the town of Littlewick
Green just outside of
London, created specially
for New York department
store Bergdorf Goodman.
Giving one this holiday
season comes with one
caveat: The child in
question may soon demand
a full menagerie. Fiona
Walker England Zebra,
\$140, Bergdorf Goodman,
800-558-1855