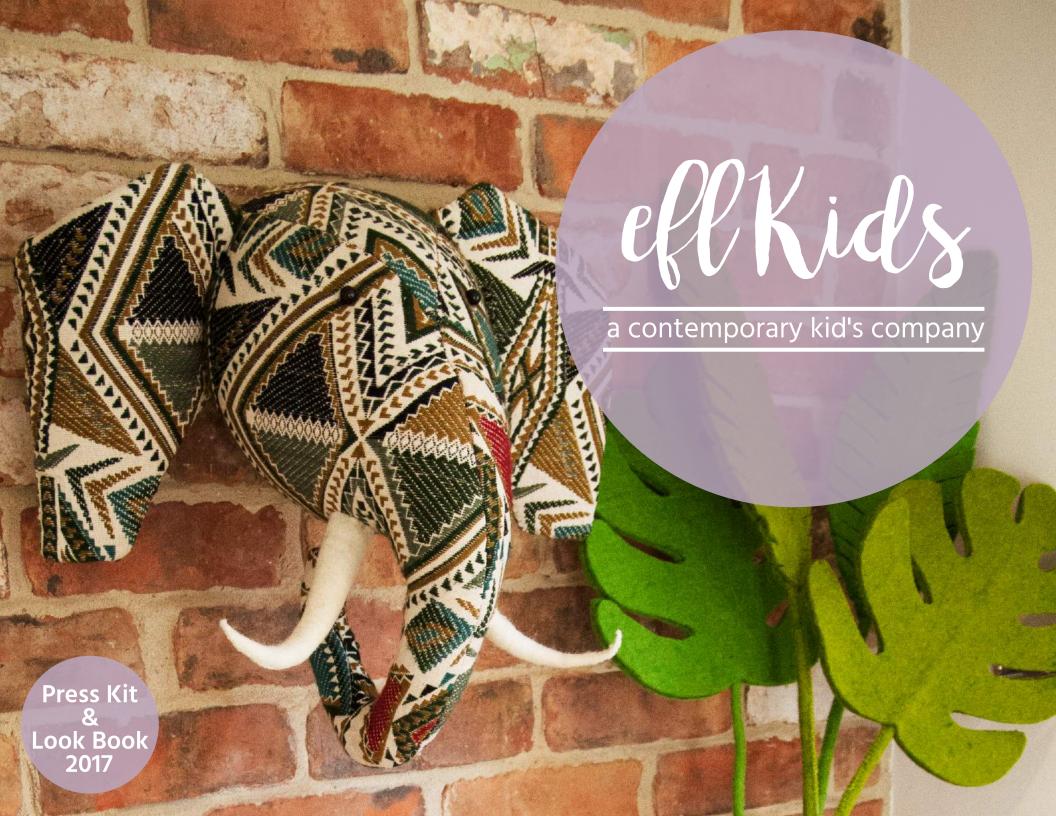

#### Fiona Walker England

A UK based line of handmade, organic wool felt wall décor and accessories designed by Fiona Walker. Easy to mount collection featuring over a 100 large animals, mobiles, dreamcatchers, and bookends. Coveted by top tier buyers and retailers, popular placement includes nurseries kid's rooms, playrooms, dens and offices.

#### 44 WILDLY ADORABLE

ENGLAND It's not often children exult about décor, but Fiona Walker's handmade felt animal heads, which are meant to be mounted on the wall, have a rare and rather friendly charm that kids love. This rainbow-maned zebra is part of a special, limited-edition collection that Ms. Walker, based in

the town of Littlewick
Green just outside of
London, created specially
for New York department
store Bergdorf Goodman.
Giving one this holiday
season comes with one
caveat: The child in
question may soon demand
a full menagerie. Fiona
Walker England Zebra,
\$140, Bergdorf Goodman,
800-558-1855