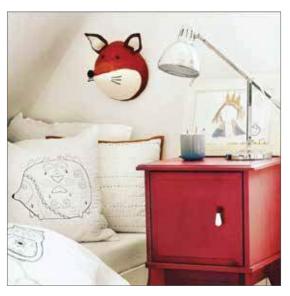

#### Fiona Walker England

A UK based line of handmade, organic wool felt wall décor and accessories designed by Fiona Walker. Easy to mount collection featuring over a 100 large animals, mobiles, dreamcatchers, and bookends. Coveted by top tier buyers and retailers, popular placement includes nurseries kid's rooms, playrooms, dens and offices.