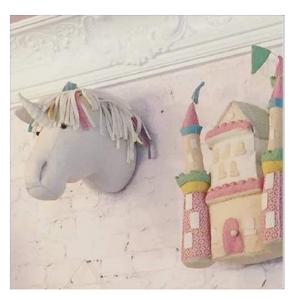

#### Fiona Walker England

A UK based line of handmade, organic wool felt wall décor and accessories designed by Fiona Walker. Easy to mount collection featuring over a 100 large animals, mobiles, dreamcatchers, and bookends. Coveted by top tier buyers and retailers, popular placement includes nurseries kid's rooms, playrooms, dens and offices.