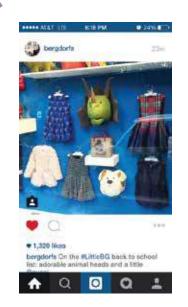

### BERGDORF GOODMAN Holiday 2016

SERENA & LILY Summer 2016

PENDLETON Fall/Winter 2016

domino 2016

Gift Shop MAGPIES, January 2016

#SHOPNASHVILLE

MAGPIES Maggie Tucker, owner. www.magpiesnashville.com Photos by Kristi Irving Photography

#### 44 WILDLY ADORABLE

ENGLAND It's not often children exult about décor, but Fiona Walker's handmade felt animal heads, which are meant to be mounted on the wall, have a rare and rather friendly charm that kids love. This rainbow-maned zebra is part of a special, limited-edition collection that Ms. Walker, based in

the town of Littlewick
Green just outside of
London, created specially
for New York department
store Bergdorf Goodman.
Giving one this holiday
season comes with one
caveat: The child in
question may soon demand
a full menagerie. Fiona
Walker England Zebra,
\$140, Bergdorf Goodman,
800-558-1855