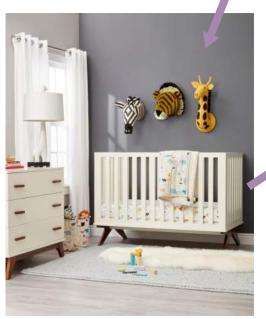

#### Fiona Walker England

A UK based line of handmade, organic wool felt wall décor and accessories designed by Fiona Walker. Easy to mount collection featuring over a 100 large animals, mobiles, dreamcatchers, and bookends. Coveted by top tier buyers and retailers, popular placement includes nurseries kid's rooms, playrooms, dens and offices.