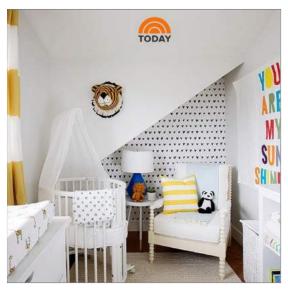

#### Fiona Walker England

A UK based line of handmade, organic wool felt wall décor and accessories designed by Fiona Walker. Easy to mount collection featuring over a 100 large animals, mobiles, dreamcatchers, and bookends. Coveted by top tier buyers and retailers, popular placement includes nurseries kid's rooms, playrooms, dens and offices.

#### 44 WILDLY ADORABLE

ENGLAND It's not often children exult about décor, but Fiona Walker's handmade felt animal heads, which are meant to be mounted on the wall, have a rare and rather friendly charm that kids love. This rainbow-maned zebra is part of a special, limited-edition collection that Ms. Walker, based in

the town of Littlewick
Green just outside of
London, created specially
for New York department
store Bergdorf Goodman.
Giving one this holiday
season comes with one
caveat: The child in
question may soon demand
a full menagerie. Fiona
Walker England Zebra,
\$140, Bergdorf Goodman,
800-558-1855