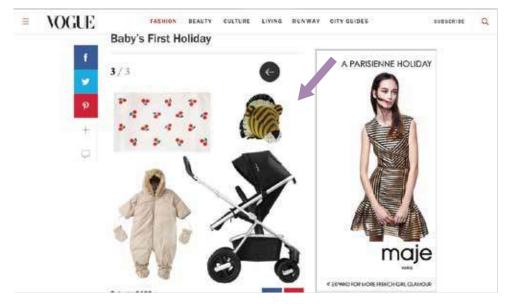

Smithsonian Holiday 2016

**VOGUE** December 2015

#### 44 WILDLY ADORABLE

ENGLAND It's not often children exult about décor, but Fiona Walker's handmade felt animal heads, which are meant to be mounted on the wall, have a rare and rather friendly charm that kids love. This rainbow-maned zebra is part of a special, limited-edition collection that Ms. Walker, based in

the town of Littlewick
Green just outside of
London, created specially
for New York department
store Bergdorf Goodman.
Giving one this holiday
season comes with one
caveat: The child in
question may soon demand
a full menagerie. Fiona
Walker England Zebra,
\$140, Bergdorf Goodman,
800-558-1855