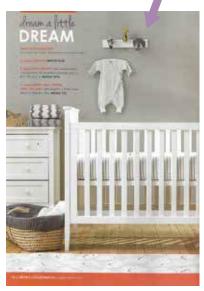

#### Fiona Walker England

A UK based line of handmade, organic wool felt wall décor and accessories designed by Fiona Walker. Easy to mount collection featuring over a 100 large animals, mobiles, dreamcatchers, and bookends. Coveted by top tier buyers and retailers, popular placement includes nurseries kid's rooms, playrooms, dens and offices.