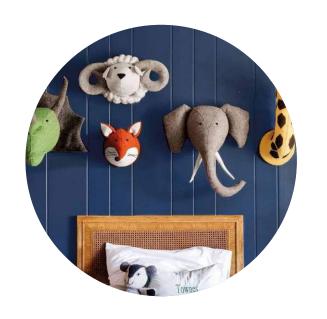

#### Fiona Walker England

A UK based line of handmade, organic wool felt wall décor and accessories designed by Fiona Walker. Easy to mount collection featuring over a 100 large animals, mobiles, dreamcatchers, and bookends. Coveted by top tier buyers and retailers, popular placement includes nurseries kid's rooms, playrooms, dens and offices.