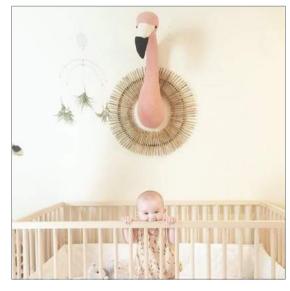

#### Fiona Walker England

A UK based line of handmade, organic wool felt wall décor and accessories designed by Fiona Walker. Easy to mount collection featuring over a 100 large animals, mobiles, dreamcatchers, and bookends. Coveted by top tier buyers and retailers, popular placement includes nurseries kid's rooms, playrooms, dens and offices.

#### 44 WILDLY ADORABLE

ENGLAND It's not often children exult about décor, but Fiona Walker's handmade felt animal heads, which are meant to be mounted on the wall, have a rare and rather friendly charm that kids love. This rainbow-maned zebra is part of a special, limited-edition collection that Ms. Walker, based in

the town of Littlewick
Green just outside of
London, created specially
for New York department
store Bergdorf Goodman.
Giving one this holiday
season comes with one
caveat: The child in
question may soon demand
a full menagerie. Fiona
Walker England Zebra,
\$140, Bergdorf Goodman,
800-558-1855