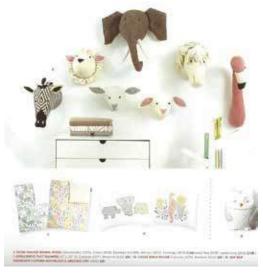

#### Fiona Walker England

A UK based line of handmade, organic wool felt wall décor and accessories designed by Fiona Walker. Easy to mount collection featuring over a 100 large animals, mobiles, dreamcatchers, and bookends. Coveted by top tier buyers and retailers, popular placement includes nurseries kid's rooms, playrooms, dens and offices.