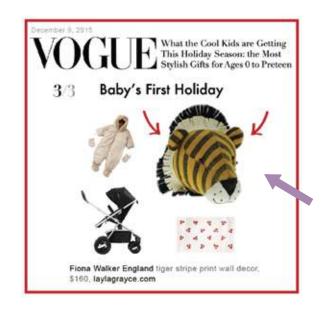

Smithsonian Holiday 2016

**VOGUE** December 2015

#### 44 WILDLY ADORABLE

ENGLAND It's not often children exult about décor, but Fiona Walker's handmade felt animal heads, which are meant to be mounted on the wall, have a rare and rather friendly charm that kids love. This rainbow-maned zebra is part of a special, limited-edition collection that Ms. Walker, based in

the town of Littlewick
Green just outside of
London, created specially
for New York department
store Bergdorf Goodman.
Giving one this holiday
season comes with one
caveat: The child in
question may soon demand
a full menagerie. Fiona
Walker England Zebra,
\$140, Bergdorf Goodman,
800-558-1855