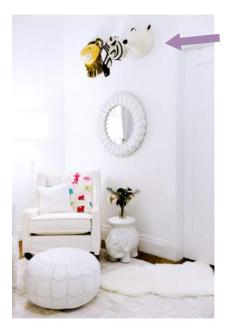

#### 44 WILDLY ADORABLE

ENGLAND It's not often children exult about décor, but Fiona Walker's handmade felt animal heads, which are meant to be mounted on the wall, have a rare and rather friendly charm that kids love. This rainbow-maned zebra is part of a special, limited-edition collection that Ms. Walker, based in

the town of Littlewick
Green just outside of
London, created specially
for New York department
store Bergdorf Goodman.
Giving one this holiday
season comes with one
caveat: The child in
question may soon demand
a full menagerie. Fiona
Walker England Zebra,
\$140, Bergdorf Goodman,
800-558-1855