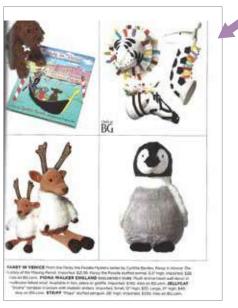

#### 44 WILDLY ADORABLE

ENGLAND It's not often children exult about décor, but Fiona Walker's handmade felt animal heads, which are meant to be mounted on the wall, have a rare and rather friendly charm that kids love. This rainbow-maned zebra is part of a special, limited-edition collection that Ms. Walker, based in

the town of Littlewick
Green just outside of
London, created specially
for New York department
store Bergdorf Goodman.
Giving one this holiday
season comes with one
caveat: The child in
question may soon demand
a full menagerie. Fiona
Walker England Zebra,
\$140, Bergdorf Goodman,
800-558-1855