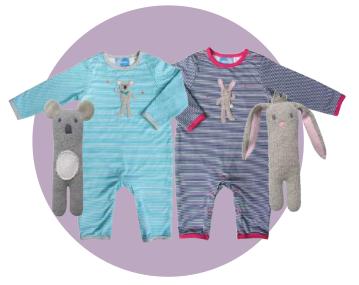

#### **Albetta**

A british baby brand founded in 1999. Albetta UK is known for their high quality, unique baby rompers and accessories that are imaginative and fun. The clothing line coordinates with an array of accessories, bibs, blankets, plush toys, etc. Albetta uses the purest, softest and finest cottons and is nickel and azo dye free. Designs feature handmade embroidery, appliques & crochet.