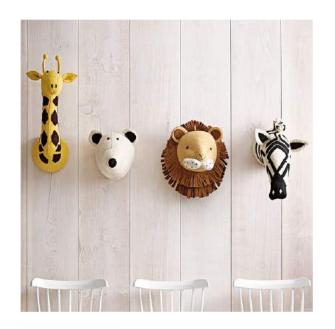

#### Fiona Walker England

A UK based line of handmade, organic wool felt wall décor and accessories designed by Fiona Walker. Easy to mount collection featuring over a 100 large animals, mobiles, dreamcatchers, and bookends. Coveted by top tier buyers and retailers, popular placement includes nurseries kid's rooms, playrooms, dens and offices.

#### 44 WILDLY ADORABLE

ENGLAND It's not often children exult about décor, but Fiona Walker's handmade felt animal heads, which are meant to be mounted on the wall, have a rare and rather friendly charm that kids love. This rainbow-maned zebra is part of a special, limited-edition collection that Ms. Walker, based in

the town of Littlewick
Green just outside of
London, created specially
for New York department
store Bergdorf Goodman.
Giving one this holiday
season comes with one
caveat: The child in
question may soon demand
a full menagerie. Fiona
Walker England Zebra,
\$140, Bergdorf Goodman,
800-558-1855