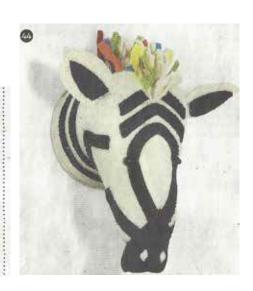

#### 44 WILDLY ADORABLE

ENGLAND It's not often children exult about décor, but Fiona Walker's handmade felt animal heads, which are meant to be mounted on the wall, have a rare and rather friendly charm that kids love. This rainbow-maned zebra is part of a special, limited-edition collection that Ms. Walker, based in

the town of Littlewick
Green just outside of
London, created specially
for New York department
store Bergdorf Goodman.
Giving one this holiday
season comes with one
caveat: The child in
question may soon demand
a full menagerie. Fiona
Walker England Zebra,
\$140, Bergdorf Goodman,
800-558-1855